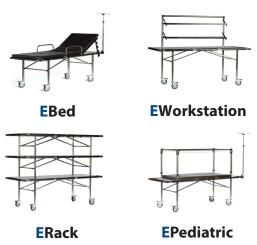

The E-Bed base component can easily be converted to any of these products for diversity of use, efficient storage, and easy transport

#### **Emergency medical bed for rapid deployment**

- The E-Bed base platform easily converts to multiple products for a wide range of uses
- The E-Bed base platform may be purchased alone, or along with a conversion kits for additional functionality
- High quality materials and robust engineering ensure decades of use and superior lifetime value
- Medical grade stainless steel won't rust, corrode, or oxidize
- All surfaces are easily decontaminated and disinfected for years of repeated use
- Products are lightweight, easy to transport, and designed for simple, repeatable assembly and disassembly
- Full-swivel removable casters with locking brakes
- CPR compatible
- Molded patient support surface provides maximum patient comfort