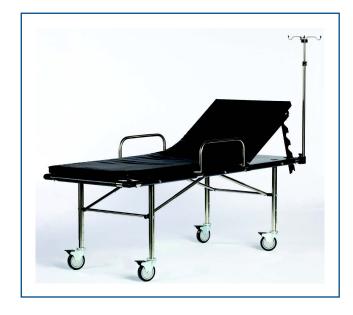

#### **Emergency medical bed for rapid deployment**

- The E-Bed base platform easily converts to multiple products for a wide range of uses
- The E-Bed base platform may be purchased alone, or along with a conversion kits for additional functionality
- High quality materials and robust engineering ensure decades of use and superior lifetime value
- Medical grade stainless steel won't rust, corrode, or oxidize
- All surfaces are easily decontaminated and disinfected for years of repeated use
- Products are lightweight, easy to transport, and designed for simple, repeatable assembly and disassembly
- Full-swivel removable casters with locking brakes
- CPR compatible
- Molded patient support surface provides maximum patient comfort

## **DIFFERENTIATORS**

- ADA Compliant models available
- Weight capacity of 750 lbs
- Collapses to 3" height for easy storage & transportation
- Adjustable backrest for increased versatility
- Washable anti-microbial mattress
- Mattress can be disinfected & decontaminated for re-use
- Assembles in 120 seconds without need for tools